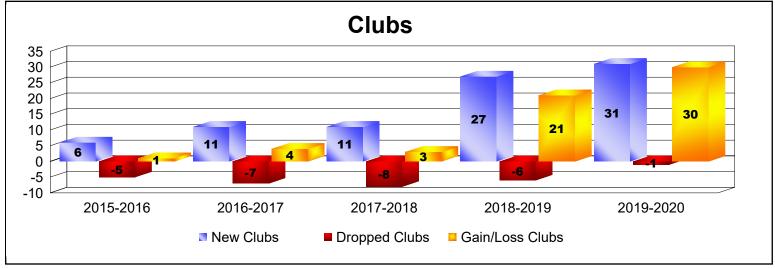

District 317 A

As of June 2020 Cumulative

| Year      | New<br>Clubs | Dropped<br>Clubs | Gain/<br>Loss<br>Clubs | New<br>Members | Charter<br>Members | Reinstate<br>Members | Transfer<br>Members | Total<br>Member<br>Added | Total<br>Members<br>Dropped | Gain/<br>Loss<br>Members |
|-----------|--------------|------------------|------------------------|----------------|--------------------|----------------------|---------------------|--------------------------|-----------------------------|--------------------------|
| 2015-2016 | 6            | -5               | 1                      | 563            | 252                | 9                    | 27                  | 851                      | -909                        | -58                      |
| 2016-2017 | 11           | -7               | 4                      | 654            | 389                | 57                   | 7                   | 1107                     | -971                        | 136                      |
| 2017-2018 | 11           | -8               | 3                      | 884            | 243                | 45                   | 13                  | 1185                     | -1113                       | 72                       |
| 2018-2019 | 27           | -6               | 21                     | 568            | 749                | 96                   | 11                  | 1424                     | -1160                       | 264                      |
| 2019-2020 | 31           | -1               | 30                     | 651            | 735                | 100                  | 23                  | 1509                     | -1065                       | 444                      |
| Average   | 17           | -5               | 12                     | 664            | 474                | 61                   | 16                  | 1215                     | -1044                       | 172                      |