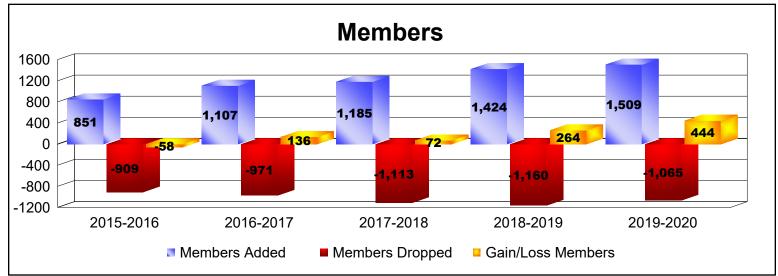

District 317 A

As of June 2020 Cumulative

| Year      | New<br>Clubs | Dropped<br>Clubs | Gain/<br>Loss<br>Clubs | New<br>Members | Charter<br>Members | Reinstate<br>Members | Transfer<br>Members | Total<br>Member<br>Added | Total<br>Members<br>Dropped | Gain/<br>Loss<br>Members |
|-----------|--------------|------------------|------------------------|----------------|--------------------|----------------------|---------------------|--------------------------|-----------------------------|--------------------------|
| 2015-2016 | 6            | -5               | 1                      | 563            | 252                | 9                    | 27                  | 851                      | -909                        | -58                      |
| 2016-2017 | 11           | -7               | 4                      | 654            | 389                | 57                   | 7                   | 1107                     | -971                        | 136                      |
| 2017-2018 | 11           | -8               | 3                      | 884            | 243                | 45                   | 13                  | 1185                     | -1113                       | 72                       |
| 2018-2019 | 27           | -6               | 21                     | 568            | 749                | 96                   | 11                  | 1424                     | -1160                       | 264                      |
| 2019-2020 | 31           | -1               | 30                     | 651            | 735                | 100                  | 23                  | 1509                     | -1065                       | 444                      |
| Average   | 17           | -5               | 12                     | 664            | 474                | 61                   | 16                  | 1215                     | -1044                       | 172                      |